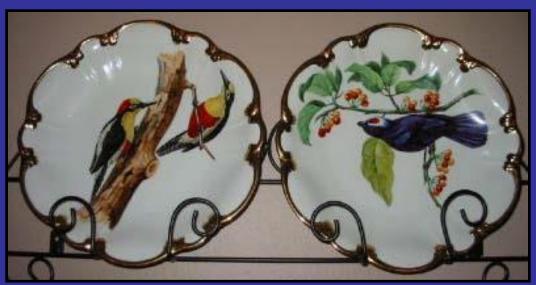

## Carl Koenig patterns painted for Pickard 1905-1912

Carl Koenig patterns
painted for Pickard
1905-1912

Carl Koenig patterns
painted for Pickard
1905-1912

Julius H.
Brauer Studio,
1913-1915