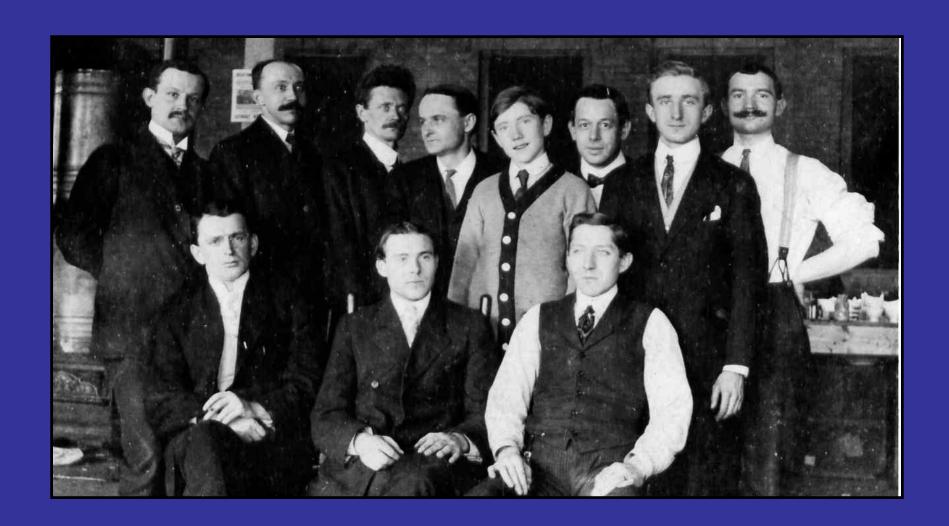

## Carl Koenig patterns painted for Pickard 1905-1912

Carl Koenig patterns
painted for Pickard
1905-1912

Carl Koenig patterns
painted for Pickard
1905-1912

Julius H.
Brauer Studio,
1913-1915

#### Edward W. Donath Studio, 1913-1915

J. H. Stouffer Co.

Graves China Co.