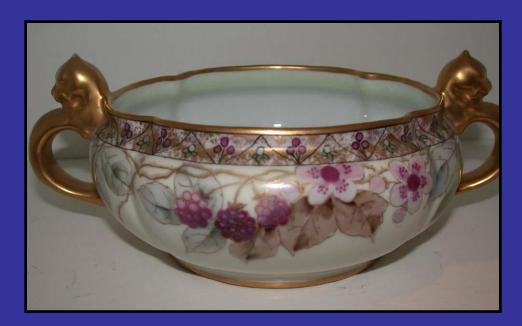

## Carl Koenig patterns painted for Pickard 1905-1912

Carl Koenig patterns
painted for Pickard
1905-1912

Carl Koenig patterns
painted for Pickard
1905-1912

Julius H.
Brauer Studio,
1913-1915

#### C. F. Koenig Studios, 1915-1966