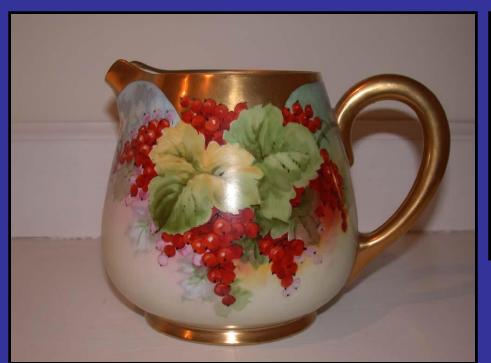

## Carl Koenig patterns painted for Pickard 1905-1912

Carl Koenig patterns
painted for Pickard
1905-1912

Carl Koenig patterns
painted for Pickard
1905-1912

Julius H.
Brauer Studio,
1913-1915