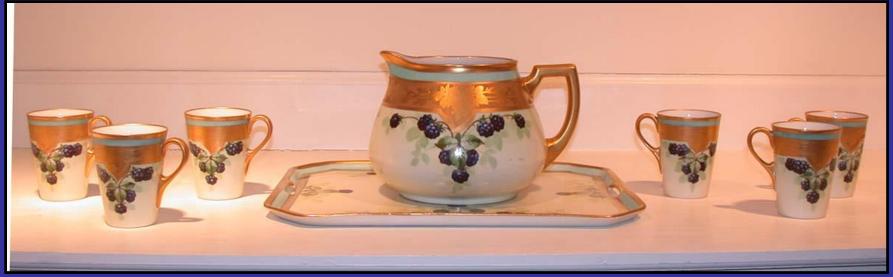

## Carl Koenig patterns painted for Pickard 1905-1912

Carl Koenig patterns
painted for Pickard
1905-1912

Carl Koenig patterns
painted for Pickard
1905-1912

Julius H.
Brauer Studio,
1913-1915