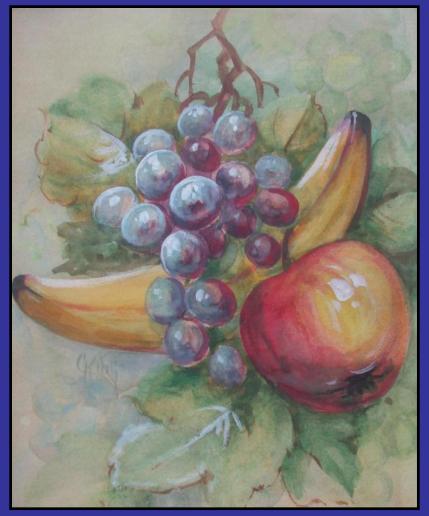

## Carl Koenig patterns painted for Pickard 1905-1912

Carl Koenig patterns
painted for Pickard
1905-1912

Carl Koenig patterns
painted for Pickard
1905-1912

Julius H.
Brauer Studio,
1913-1915