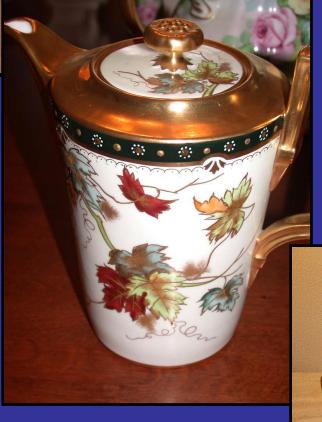

## Carl Koenig patterns painted for Pickard 1905-1912

Carl Koenig patterns
painted for Pickard
1905-1912

Carl Koenig patterns
painted for Pickard
1905-1912

Julius H.
Brauer Studio,
1913-1915