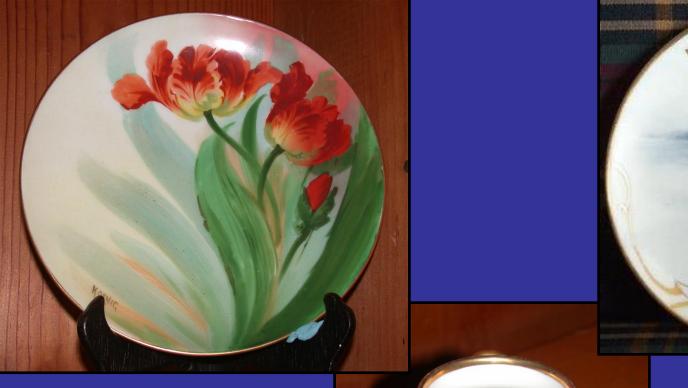

## Carl Koenig patterns painted for Pickard 1905-1912

Carl Koenig patterns
painted for Pickard
1905-1912

Carl Koenig patterns
painted for Pickard
1905-1912

Julius H.
Brauer Studio,
1913-1915