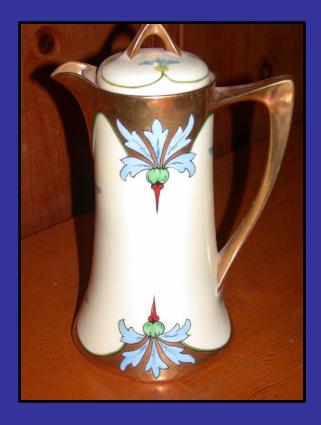

## Carl Koenig patterns painted for Pickard 1905-1912

Carl Koenig patterns
painted for Pickard
1905-1912

Carl Koenig patterns
painted for Pickard
1905-1912

Julius H.
Brauer Studio,
1913-1915