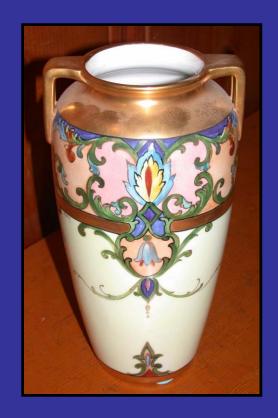

## Carl Koenig patterns painted for Pickard 1905-1912

Carl Koenig patterns
painted for Pickard
1905-1912

Carl Koenig patterns
painted for Pickard
1905-1912

Julius H.
Brauer Studio,
1913-1915