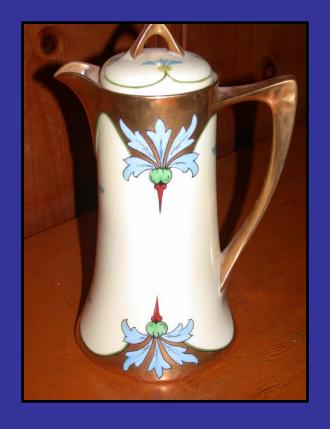

## Carl Koenig patterns painted for Pickard 1905-1912

Carl Koenig patterns
painted for Pickard
1905-1912

Carl Koenig patterns
painted for Pickard
1905-1912

Julius H.
Brauer Studio,
1913-1915