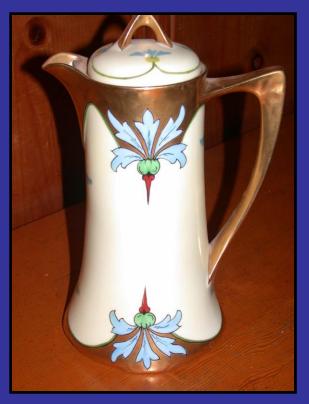

## Carl Koenig patterns painted for Pickard 1905-1912

Carl Koenig patterns
painted for Pickard
1905-1912

Carl Koenig patterns
painted for Pickard
1905-1912

Julius H.
Brauer Studio,
1913-1915