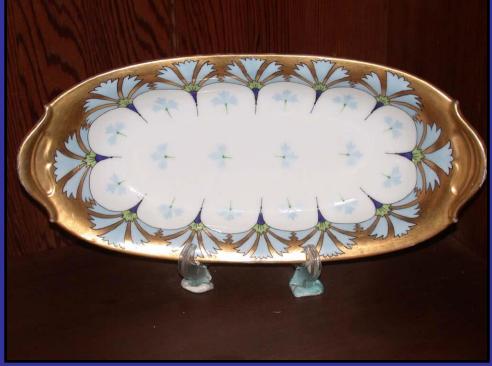

## Carl Koenig patterns painted for Pickard 1905-1912

Carl Koenig patterns
painted for Pickard
1905-1912

Carl Koenig patterns
painted for Pickard
1905-1912

Julius H.
Brauer Studio,
1913-1915