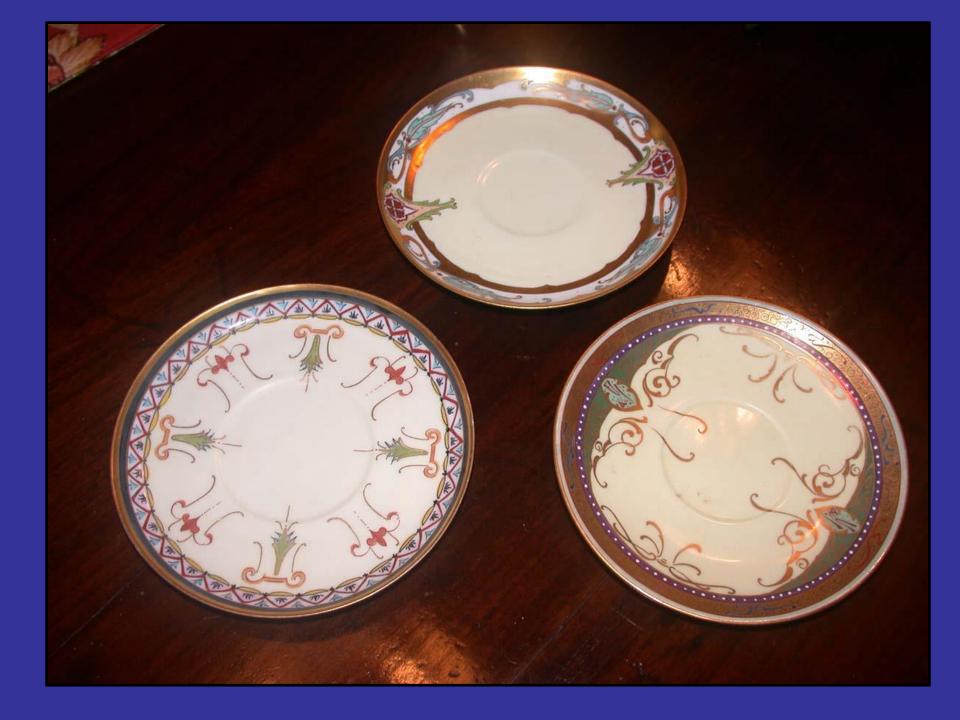

## Carl Koenig patterns painted for Pickard 1905-1912

Carl Koenig patterns
painted for Pickard
1905-1912

Carl Koenig patterns
painted for Pickard
1905-1912

Julius H.
Brauer Studio,
1913-1915