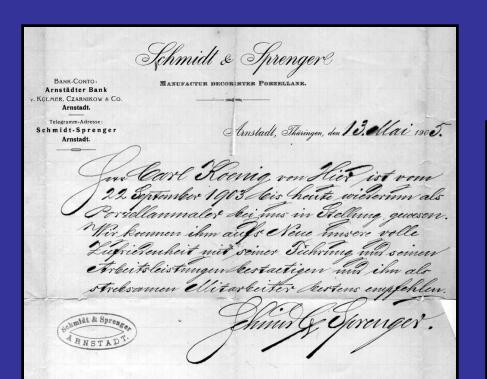

# Glas. and Porzellan. Maleret

Giessbergstrasse 27 Cassel Giessbergstrasse 27

Cassel, den 14. October

Reugniss.

Jane Joszellanmaler Carl König Janes Arnstadt i Hir. bescheinige ich hie gern, daß derselbe als solcher während a Keit vom b. Jebruar 1899. bis heute in meinen Etablissement, thätig gewesen und sich daselbes mit ganzen Steiß und Eifer seinem Berufe gewidmet und meine volle Kufriedenheit erworben hat, wegen Militärischen Dienstleistungen mußte er seine Stellung verlassen.