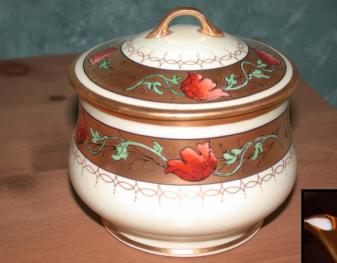

## Carl Koenig patterns painted for Pickard 1905-1912

Carl Koenig patterns
painted for Pickard
1905-1912

Carl Koenig patterns
painted for Pickard
1905-1912

Julius H.
Brauer Studio,
1913-1915