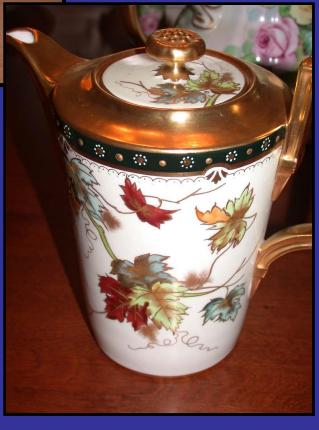

## Carl Koenig patterns painted for Pickard 1905-1912

Carl Koenig patterns
painted for Pickard
1905-1912

Carl Koenig patterns
painted for Pickard
1905-1912

Julius H.
Brauer Studio,
1913-1915