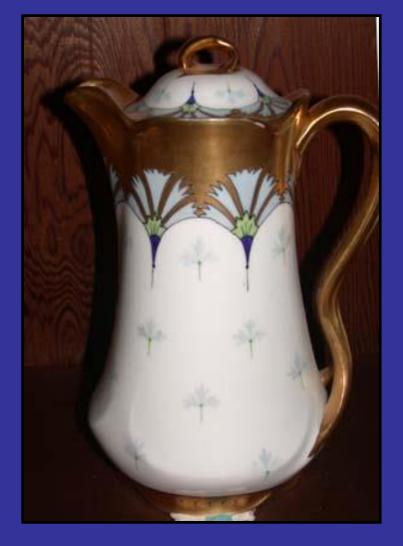

## Carl Koenig patterns painted for Pickard 1905-1912

Carl Koenig patterns
painted for Pickard
1905-1912

Carl Koenig patterns
painted for Pickard
1905-1912

Julius H.
Brauer Studio,
1913-1915