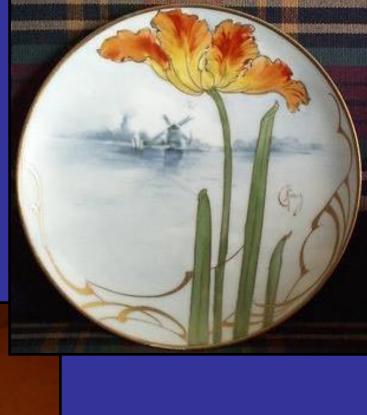

## Carl Koenig patterns painted for Pickard 1905-1912

Carl Koenig patterns
painted for Pickard
1905-1912

Carl Koenig patterns
painted for Pickard
1905-1912

Julius H.
Brauer Studio,
1913-1915