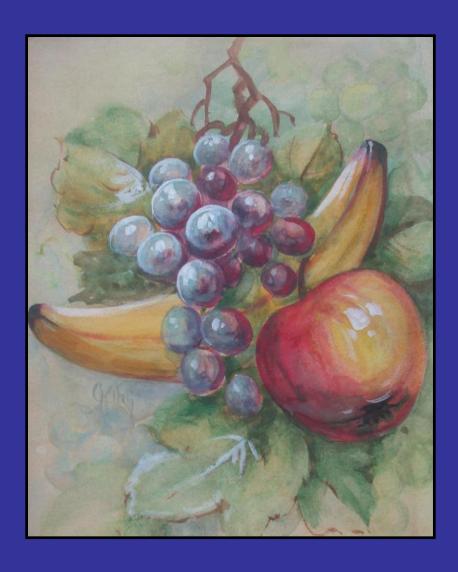

## Carl Koenig patterns painted for Pickard 1905-1912

Carl Koenig patterns
painted for Pickard
1905-1912

Carl Koenig patterns
painted for Pickard
1905-1912

Julius H.
Brauer Studio,
1913-1915

### Koenig did indeed sign some pieces "CKing"