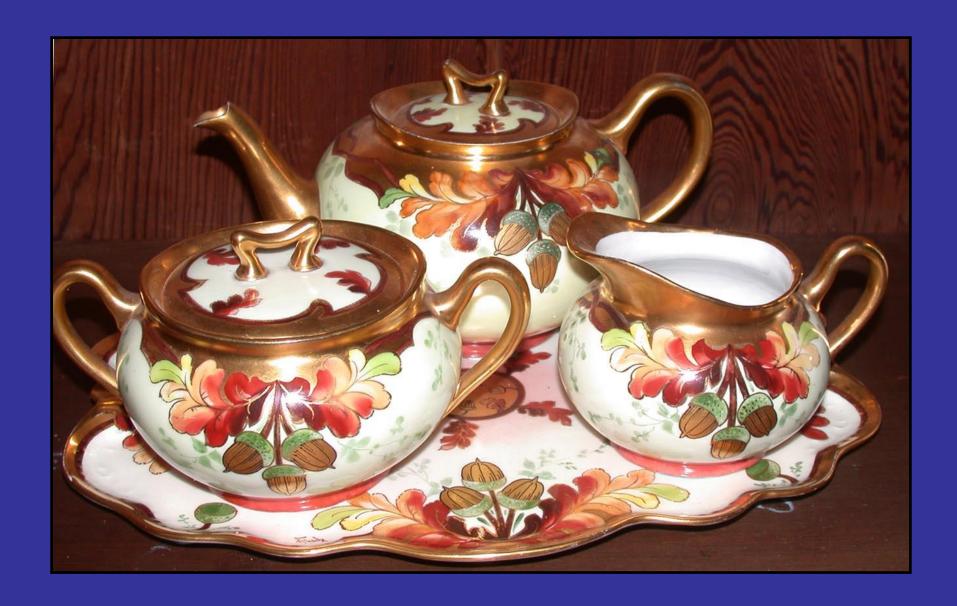

## Carl Koenig patterns painted for Pickard 1905-1912

Carl Koenig patterns
painted for Pickard
1905-1912

Carl Koenig patterns
painted for Pickard
1905-1912

Julius H.
Brauer Studio,
1913-1915