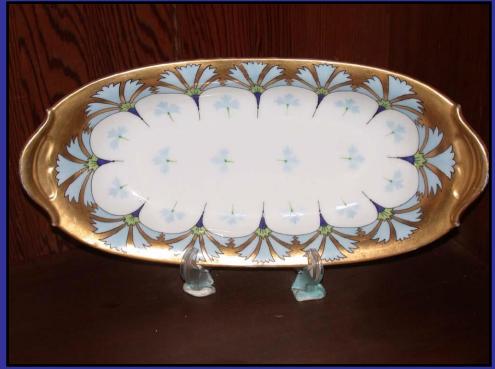

## Carl Koenig patterns painted for Pickard 1905-1912

Carl Koenig patterns
painted for Pickard
1905-1912

Carl Koenig patterns
painted for Pickard
1905-1912

Julius H.
Brauer Studio,
1913-1915