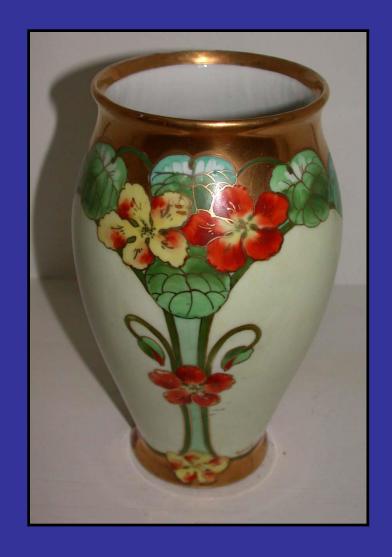

## Carl Koenig patterns painted for Pickard 1905-1912

Carl Koenig patterns
painted for Pickard
1905-1912

Carl Koenig patterns
painted for Pickard
1905-1912

Julius H.
Brauer Studio,
1913-1915