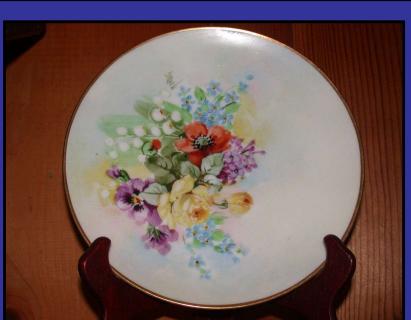

## C. F. Koenig Studios, 1915-1966

Slides 19-30 show various pieces from Carl's later years, mostly "Koenig Studio" pieces, but often not

Carl enjoyed painting as a hobby.
This cat belonged to one of Walt's cousins.