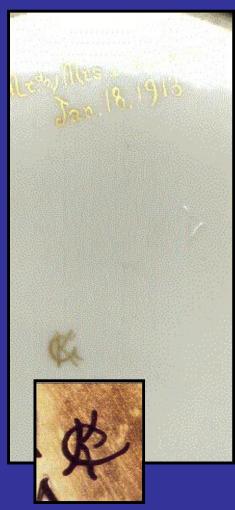

## Koenig did indeed sign some pieces "CKing"

Koenig did indeed sign some pieces "CKing"

C Koenig piece?

C Koenig piece?

More CF Koenig pieces.

Carl and Stefanaie in their later years.