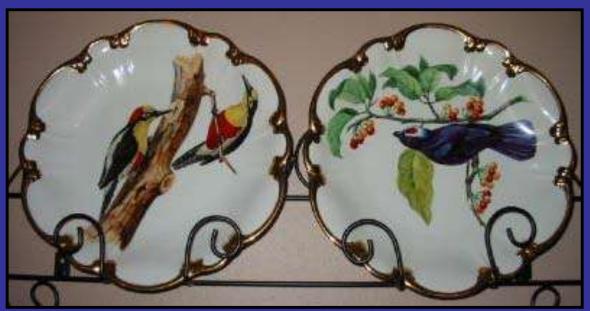

## C. F. Koenig Studios, 1915-1966

Slides 19-30 show various pieces from Carl's later years, mostly "Koenig Studio" pieces, but often not

Carl enjoyed painting as a hobby.
This cat belonged to one of Walt's cousins.