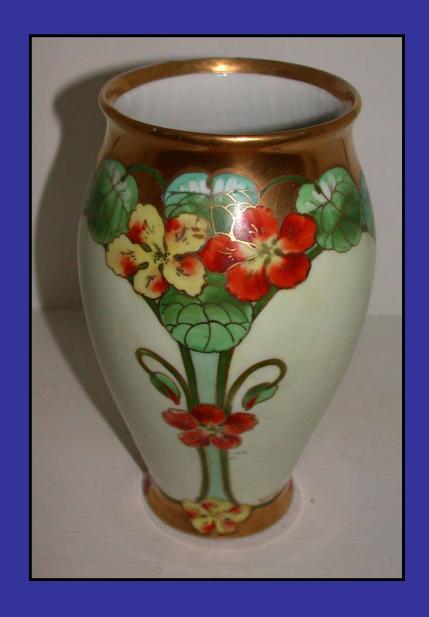

## C. F. Koenig Studios, 1915-1966

Slides 19-30 show various pieces from Carl's later years, mostly "Koenig Studio" pieces, but often not

Carl enjoyed painting as a hobby.
This cat belonged to one of Walt's cousins.