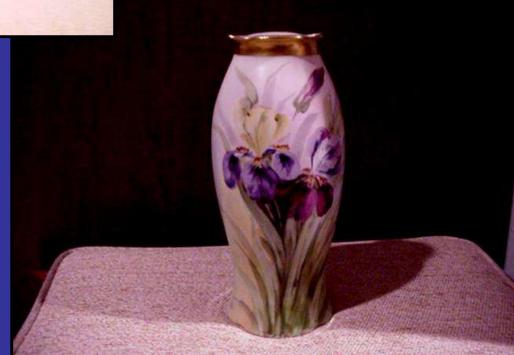

## C. F. Koenig Studios, 1915-1966

Slides 19-30 show various pieces from Carl's later years, mostly "Koenig Studio" pieces, but often not

Carl enjoyed painting as a hobby.
This cat belonged to one of Walt's cousins.