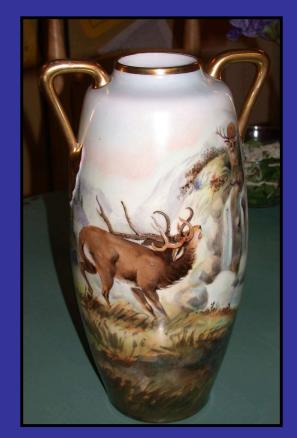

## C. F. Koenig Studios, 1915-1966

Slides 19-30 show various pieces from Carl's later years, mostly "Koenig Studio" pieces, but often not

Carl enjoyed painting as a hobby.
This cat belonged to one of Walt's cousins.