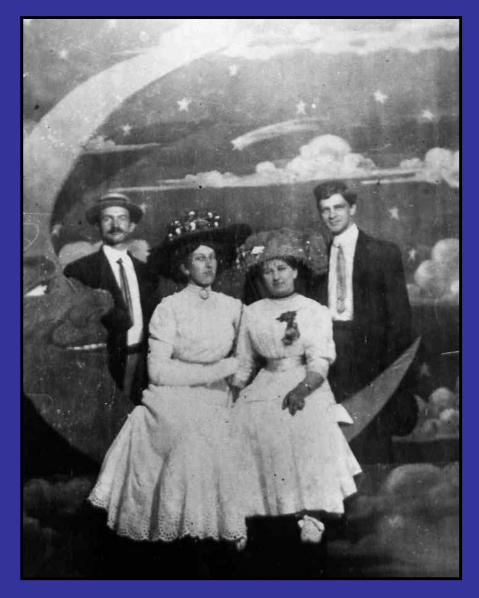

Two letters of recommendation that Koenig brought from Germany to the U.S.

"Moon" photo of Carl and Stefanaie Koenig with unidentified couple. Family photo of Carl and Stefanaie and two of their children.