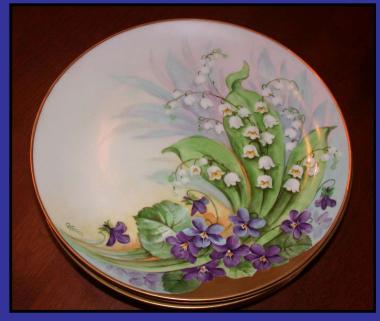

## C. F. Koenig Studios, 1915-1966

Slides 19-30 show various pieces from Carl's later years, mostly "Koenig Studio" pieces, but often not

Carl enjoyed painting as a hobby.
This cat belonged to one of Walt's cousins.