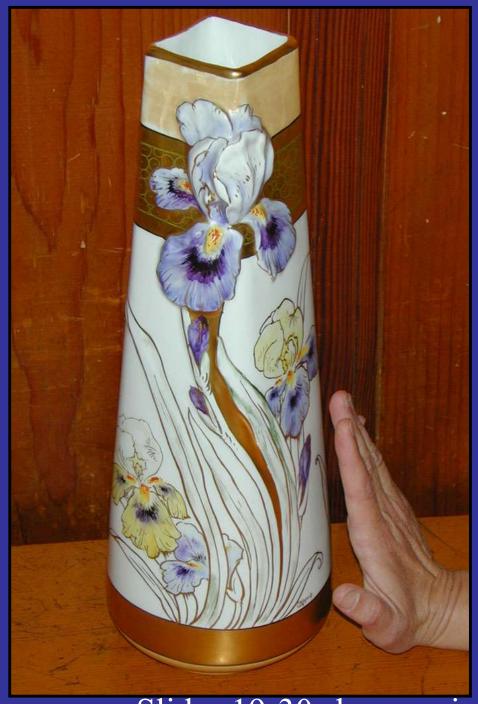

## C. F. Koenig Studios, 1915-1966

Slides 19-30 show various pieces from Carl's later years, mostly "Koenig Studio" pieces, but often not

Carl enjoyed painting as a hobby.
This cat belonged to one of Walt's cousins.