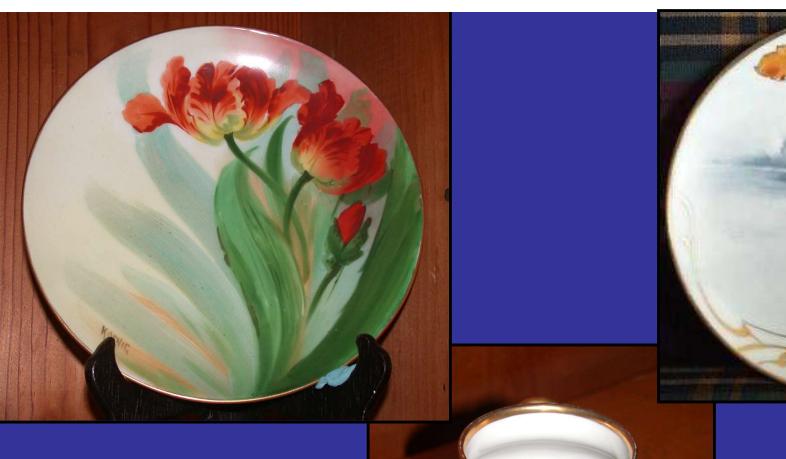

## C. F. Koenig Studios, 1915-1966

Slides 19-30 show various pieces from Carl's later years, mostly "Koenig Studio" pieces, but often not

Carl enjoyed painting as a hobby.
This cat belonged to one of Walt's cousins.