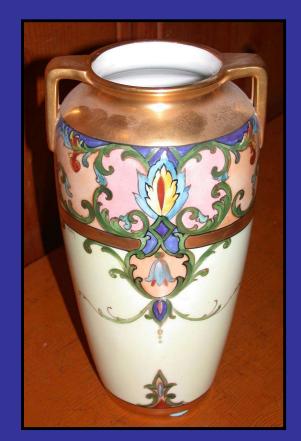

## C. F. Koenig Studios, 1915-1966

Slides 19-30 show various pieces from Carl's later years, mostly "Koenig Studio" pieces, but often not

Carl enjoyed painting as a hobby.
This cat belonged to one of Walt's cousins.