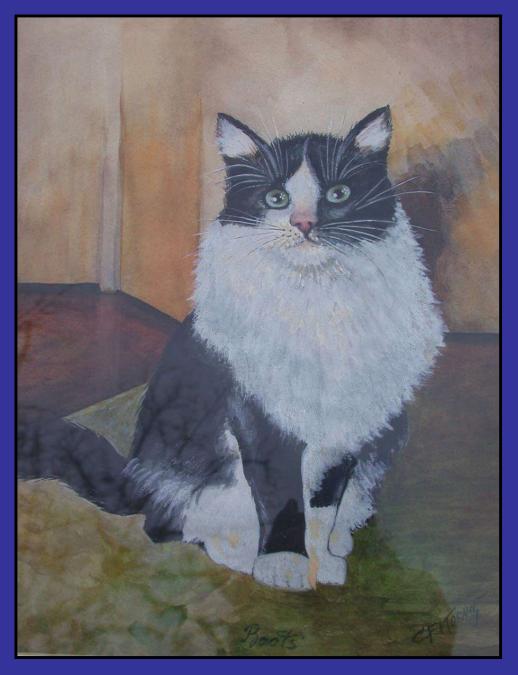

## C. F. Koenig Studios, 1915-1966

Slides 19-30 show various pieces from Carl's later years, mostly "Koenig Studio" pieces, but often not

Carl enjoyed painting as a hobby.
This cat belonged to one of Walt's cousins.