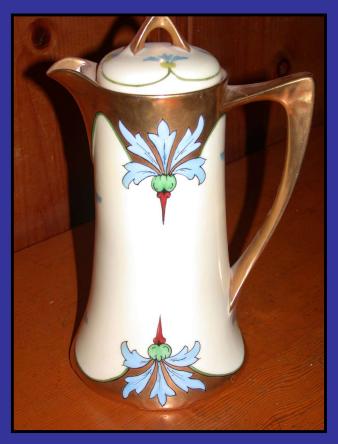

## C. F. Koenig Studios, 1915-1966

Slides 19-30 show various pieces from Carl's later years, mostly "Koenig Studio" pieces, but often not

Carl enjoyed painting as a hobby.
This cat belonged to one of Walt's cousins.