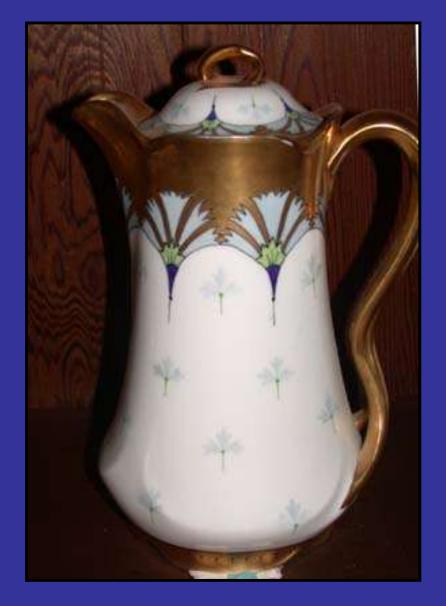

## C. F. Koenig Studios, 1915-1966

Slides 19-30 show various pieces from Carl's later years, mostly "Koenig Studio" pieces, but often not

Carl enjoyed painting as a hobby.
This cat belonged to one of Walt's cousins.