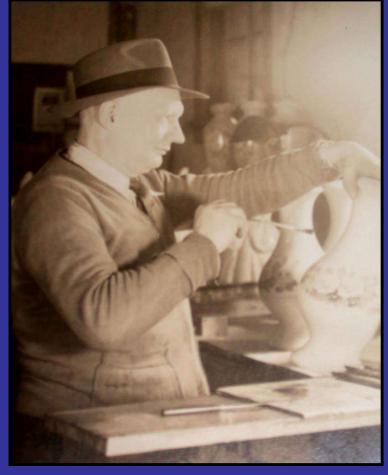

Photo of Carl painting was believed to have been taken at the Koenig Studio.

Carl Koenig patterns
painted for Pickard
1905-1912

Julius H.
Brauer Studio,
1913-1915