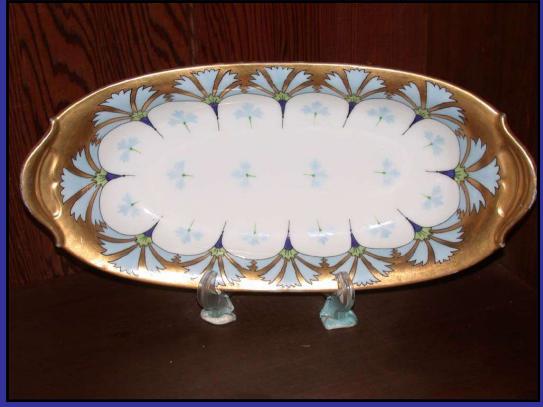

## C. F. Koenig Studios, 1915-1966

Slides 19-30 show various pieces from Carl's later years, mostly "Koenig Studio" pieces, but often not

Carl enjoyed painting as a hobby.
This cat belonged to one of Walt's cousins.