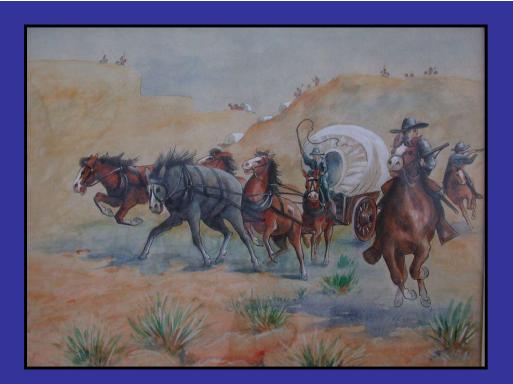

and Stefanaie Koenig with unidentified couple. Family photo of Carl and Stefanaie and two of their children.





Carl Koenig (far right) with coworkers at the Pickard studio.



Photo of the Koenig Art Studio on Elston Avenue in Chicago (1953-1967, according to Reed, p. 267). The VW bug belonged to Carl's son, Walt's father, who gave it to Walt in 1971.

Photo of Carl painting was believed to have been taken at the Koenig Studio.





Carl Koenig patterns
painted for Pickard
1905-1912













Julius H.
Brauer Studio,
1913-1915



## Edward W. Donath Studio, 1913-1915





J. H. Stouffer Co.



Graves China Co.



## C. F. Koenig Studios, 1915-1966























Slides 19-30 show various pieces from Carl's later years, mostly "Koenig Studio" pieces, but often not

















Carl enjoyed painting as a hobby.
This cat belonged to one of Walt's cousins.



Painting owned by a family member.

## Koenig did indeed sign some pieces "CKing"





Koenig did indeed sign some pieces "CKing"









C Koenig piece?





C Koenig piece?









More CF Koenig pieces.



Carl and Stefanaie in their later years.