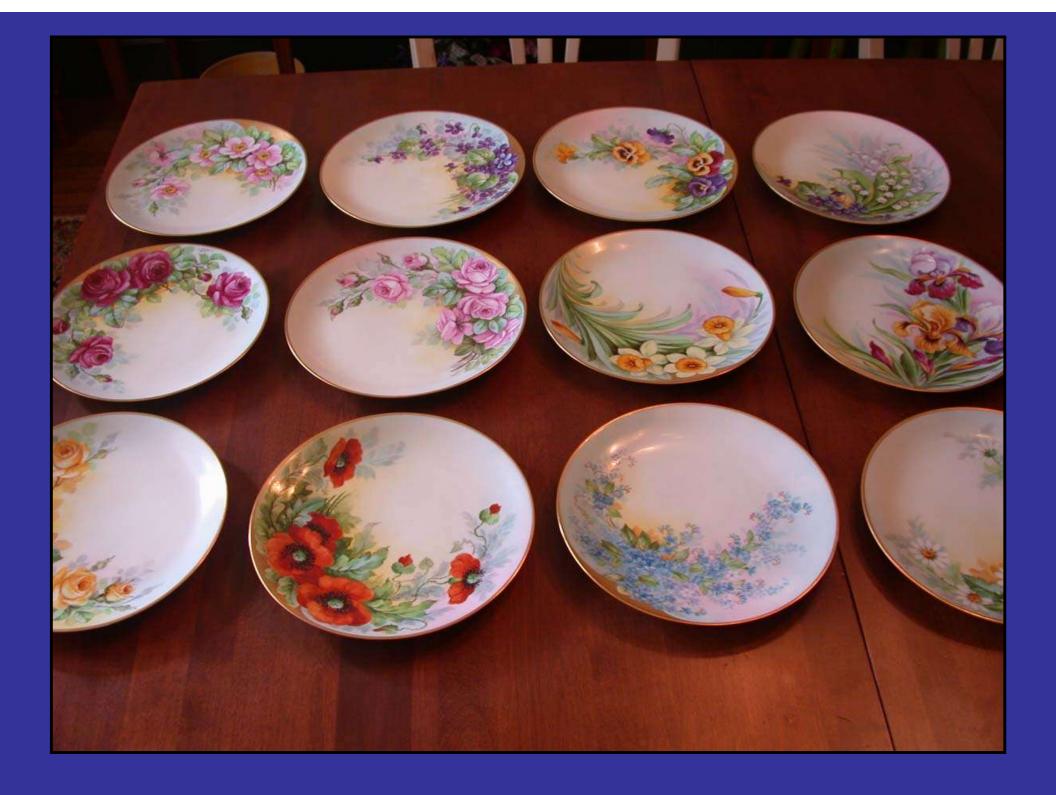

## C. F. Koenig Studios, 1915-1966

Slides 19-30 show various pieces from Carl's later years, mostly "Koenig Studio" pieces, but often not

Carl enjoyed painting as a hobby.
This cat belonged to one of Walt's cousins.