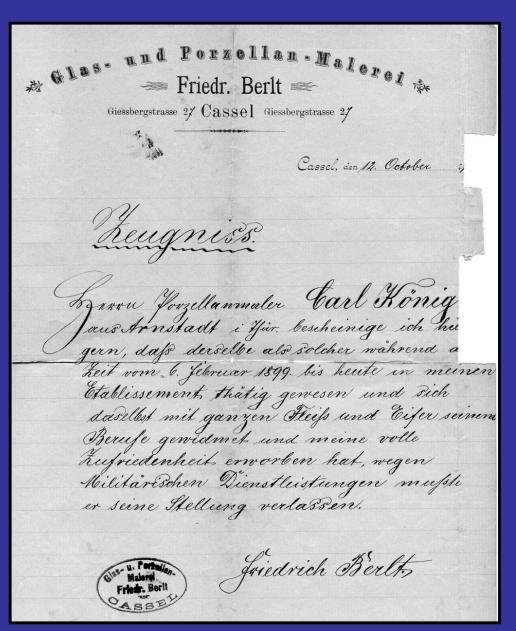

Two letters of recommendation that Koenig brought from Germany to the U.S.

"Moon" photo of Carl and Stefanaie Koenig with unidentified couple. Family photo of Carl and Stefanaie and two of their children.