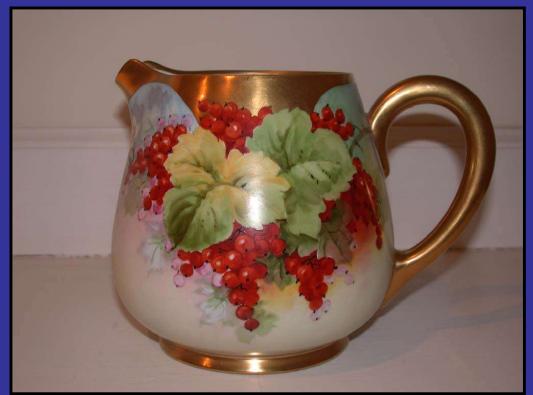

## C. F. Koenig Studios, 1915-1966

Slides 19-30 show various pieces from Carl's later years, mostly "Koenig Studio" pieces, but often not

Carl enjoyed painting as a hobby.
This cat belonged to one of Walt's cousins.