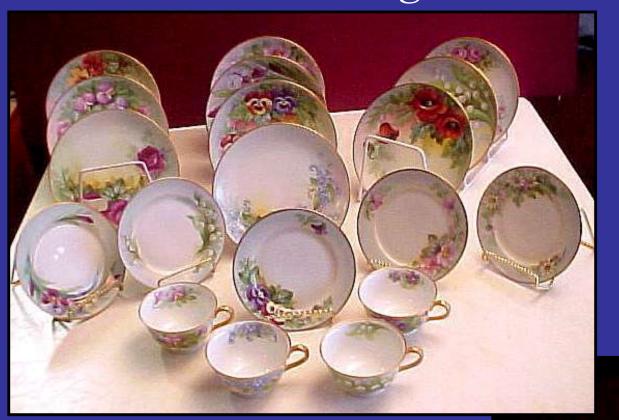

## C. F. Koenig Studios, 1915-1966

Slides 19-30 show various pieces from Carl's later years, mostly "Koenig Studio" pieces, but often not

Carl enjoyed painting as a hobby.
This cat belonged to one of Walt's cousins.