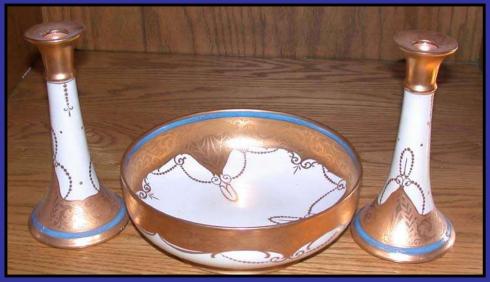

## C. F. Koenig Studios, 1915-1966

Slides 19-30 show various pieces from Carl's later years, mostly "Koenig Studio" pieces, but often not

Carl enjoyed painting as a hobby.
This cat belonged to one of Walt's cousins.