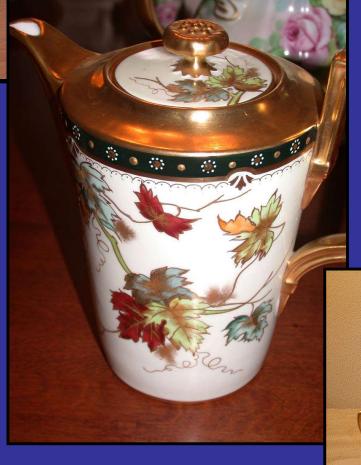

## C. F. Koenig Studios, 1915-1966

Slides 19-30 show various pieces from Carl's later years, mostly "Koenig Studio" pieces, but often not

Carl enjoyed painting as a hobby.
This cat belonged to one of Walt's cousins.