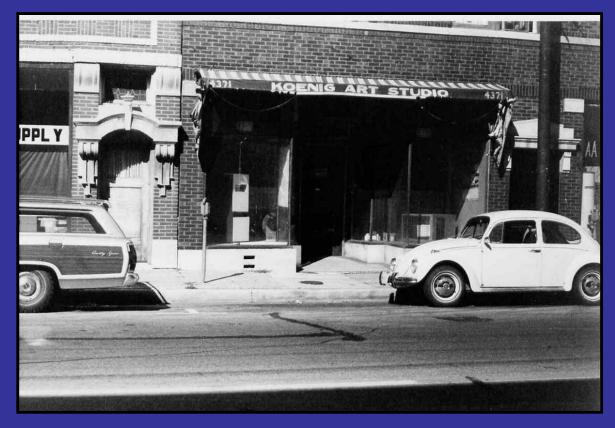

Carl Koenig (far right) with coworkers at the Pickard studio.

Photo of the Koenig Art Studio on Elston Avenue in Chicago (1953-1967, according to Reed, p. 267). The VW bug belonged to Carl's son, Walt's father, who gave it to Walt in 1971.