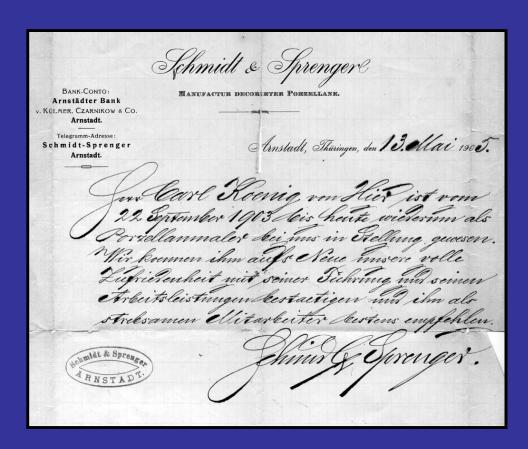

Two letters of recommendation that Koenig brought from Germany to the U.S.

"Moon" photo of Carl and Stefanaie Koenig with unidentified couple. Family photo of Carl and Stefanaie and two of their children.