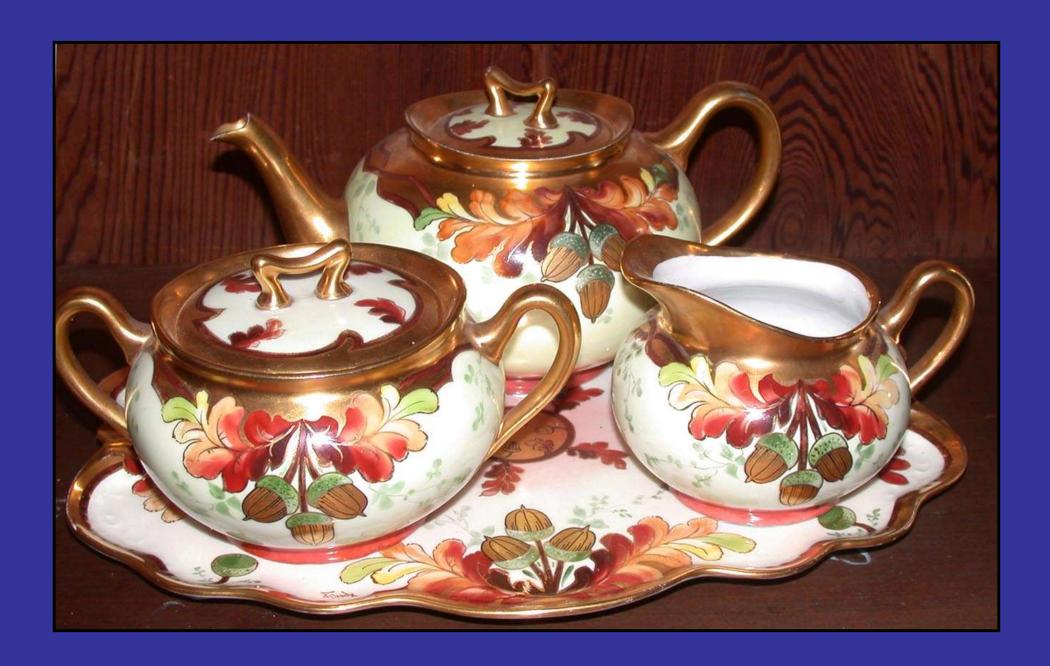

## C. F. Koenig Studios, 1915-1966

Slides 19-30 show various pieces from Carl's later years, mostly "Koenig Studio" pieces, but often not

Carl enjoyed painting as a hobby.
This cat belonged to one of Walt's cousins.