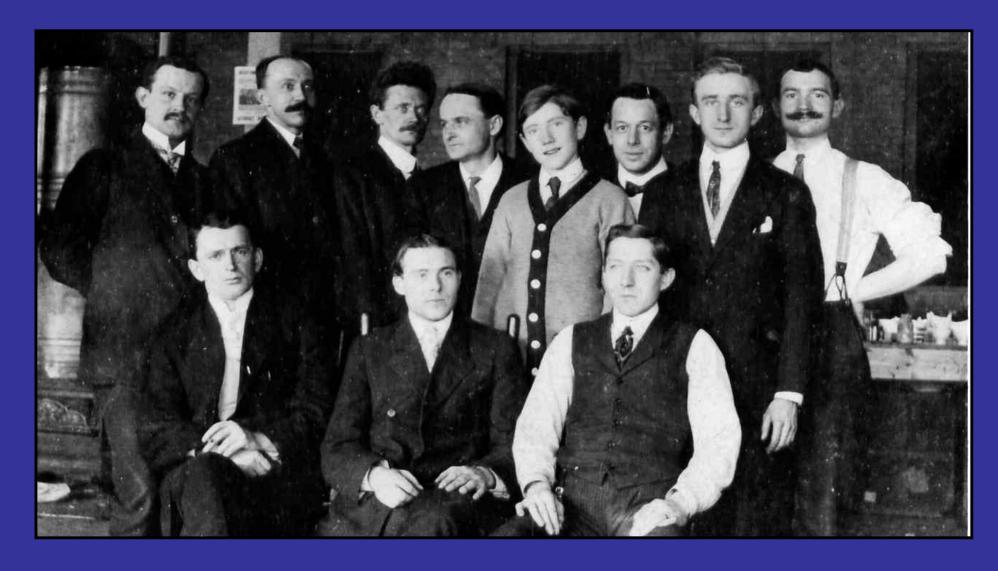

Carl Koenig (far right) with coworkers at the Pickard studio.

Photo of the Koenig Art Studio on Elston Avenue in Chicago (1953-1967, according to Reed, p. 267). The VW bug belonged to Carl's son, Walt's father, who gave it to Walt in 1971.