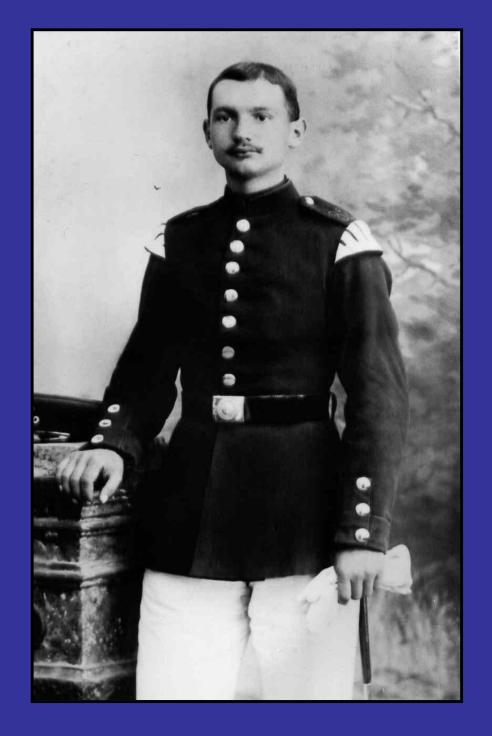

Carl F. Koenig in his early years in Germany, prior to emigrating to the United States.

Photos and notes provided by grandson Walt Koenig.

A stein (possibly owned by a brother) from apprentice days in Germany.