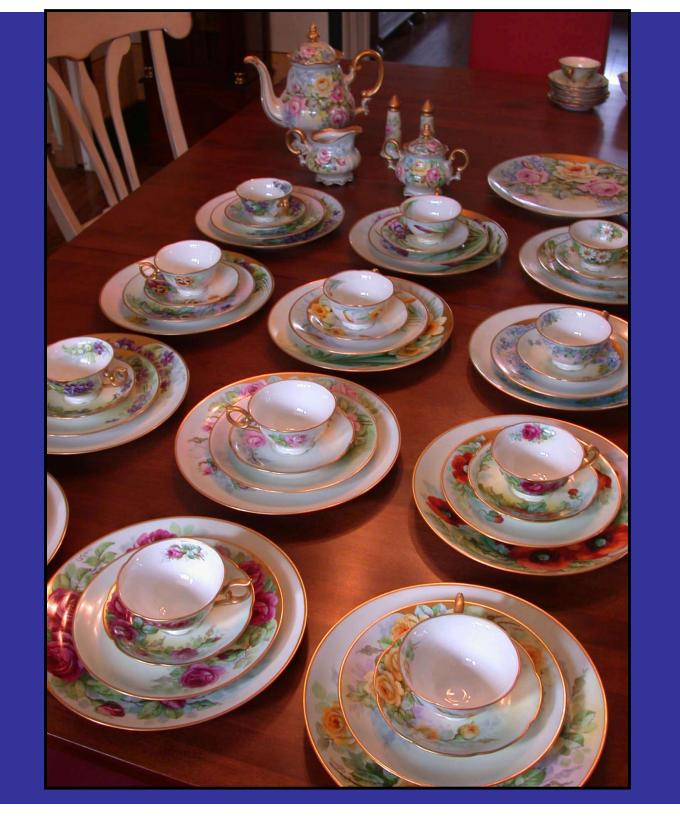

## C. F. Koenig Studios, 1915-1966

Slides 19-30 show various pieces from Carl's later years, mostly "Koenig Studio" pieces, but often not

Carl enjoyed painting as a hobby.
This cat belonged to one of Walt's cousins.