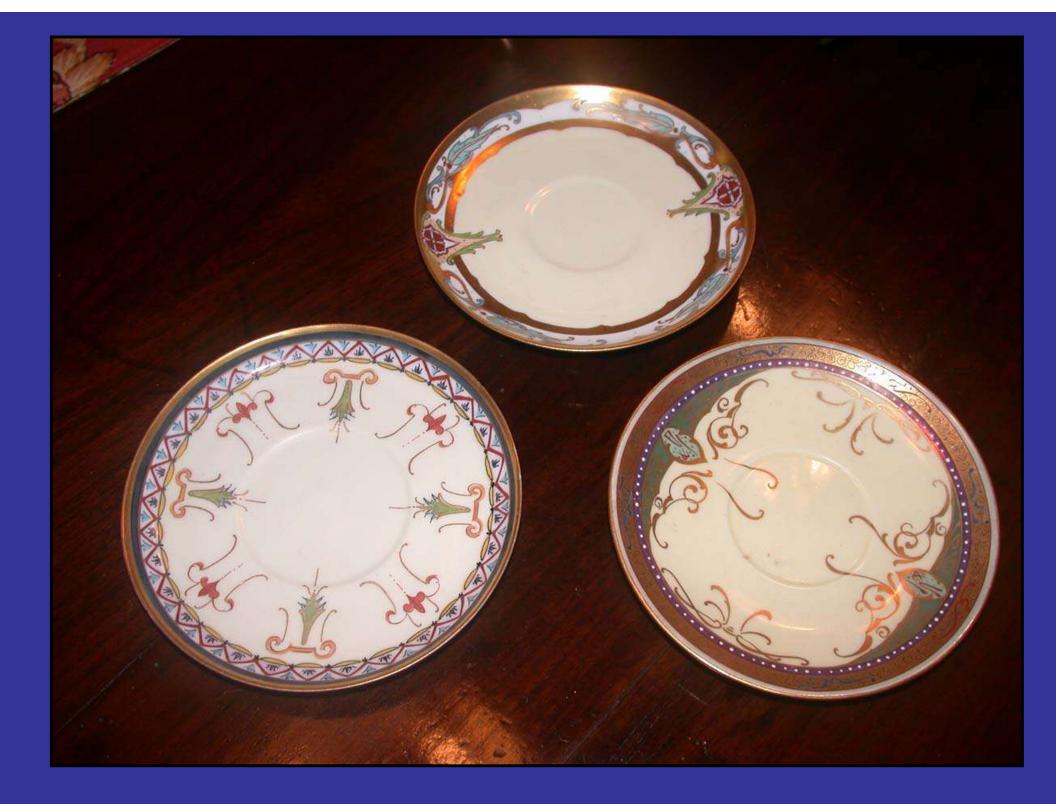

## Koenig did indeed sign some pieces "CKing"

Koenig did indeed sign some pieces "CKing"

C Koenig piece?

C Koenig piece?

More CF Koenig pieces.

Carl and Stefanaie in their later years.