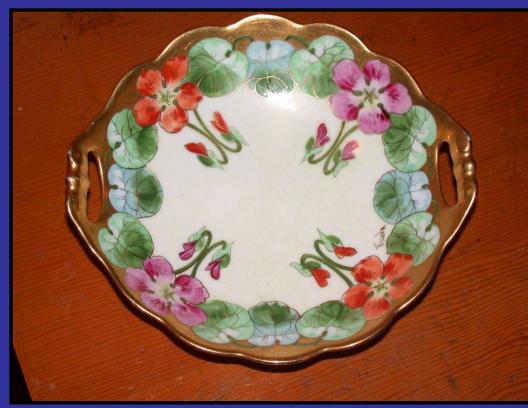

## C. F. Koenig Studios, 1915-1966

Slides 19-30 show various pieces from Carl's later years, mostly "Koenig Studio" pieces, but often not

Carl enjoyed painting as a hobby.
This cat belonged to one of Walt's cousins.