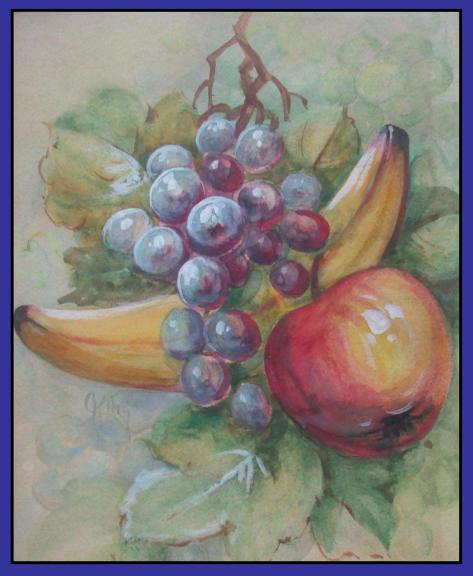

d two of their children.





Carl Koenig (far right) with coworkers at the Pickard studio.



Photo of the Koenig Art Studio on Elston Avenue in Chicago (1953-1967, according to Reed, p. 267). The VW bug belonged to Carl's son, Walt's father, who gave it to Walt in 1971.

Photo of Carl painting was believed to have been taken at the Koenig Studio.





Carl Koenig patterns
painted for Pickard
1905-1912













Julius H.
Brauer Studio,
1913-1915



## Edward W. Donath Studio, 1913-1915





J. H. Stouffer Co.



Graves China Co.



## C. F. Koenig Studios, 1915-1966























Slides 19-30 show various pieces from Carl's later years, mostly "Koenig Studio" pieces, but often not

















Carl enjoyed painting as a hobby.
This cat belonged to one of Walt's cousins.



Painting owned by a family member.

## Koenig did indeed sign some pieces "CKing"





Koenig did indeed sign some pieces "CKing"









C Koenig piece?





C Koenig piece?









More CF Koenig pieces.



Carl and Stefanaie in their later years.