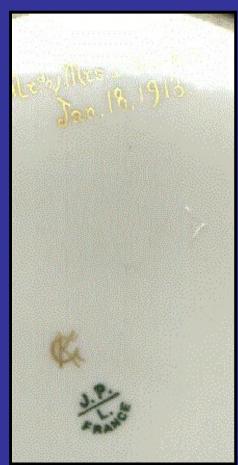

## Koenig did indeed sign some pieces "CKing"

Koenig did indeed sign some pieces "CKing"

C Koenig piece?

C Koenig piece?

More CF Koenig pieces.

Carl and Stefanaie in their later years.