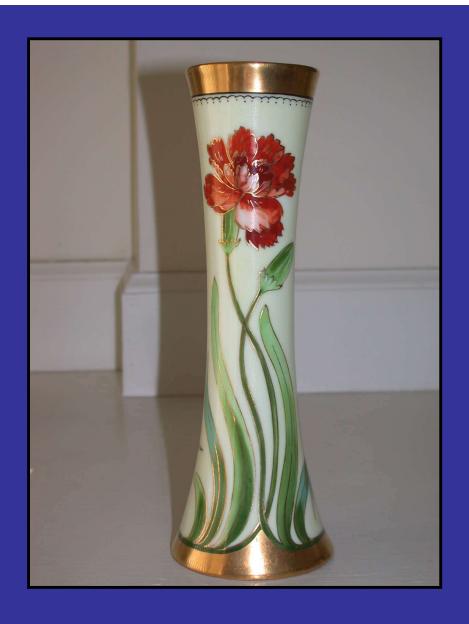

## C. F. Koenig Studios, 1915-1966

Slides 19-30 show various pieces from Carl's later years, mostly "Koenig Studio" pieces, but often not

Carl enjoyed painting as a hobby.
This cat belonged to one of Walt's cousins.