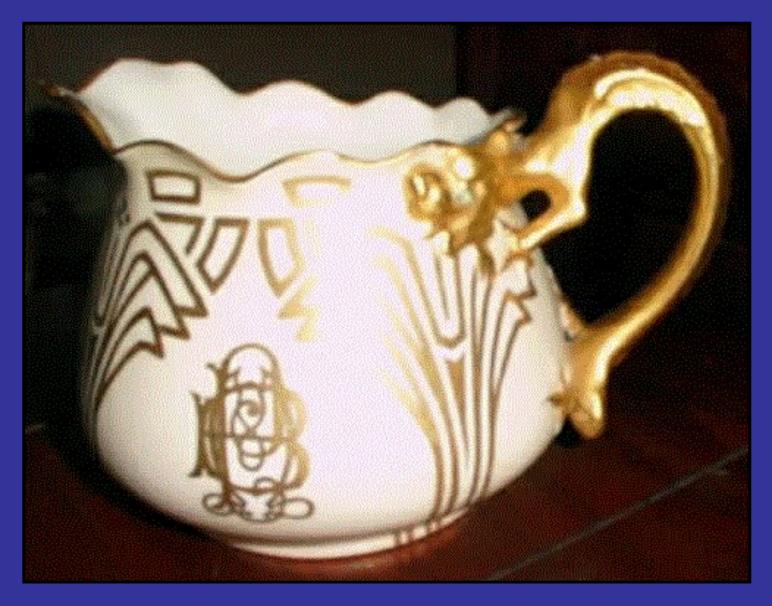

## Koenig did indeed sign some pieces "CKing"

Koenig did indeed sign some pieces "CKing"

C Koenig piece?

C Koenig piece?

More CF Koenig pieces.

Carl and Stefanaie in their later years.